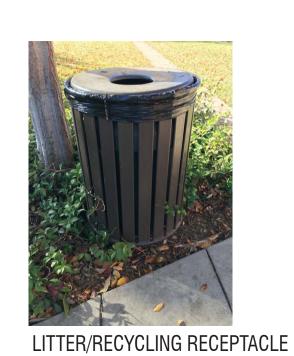

### FURNISHINGS AND MATERIALS

WALL TREATMENT OPTION (A)

WOOD SCREEN FENCE AND GATE

WALL TREATMENT OPTION (B)