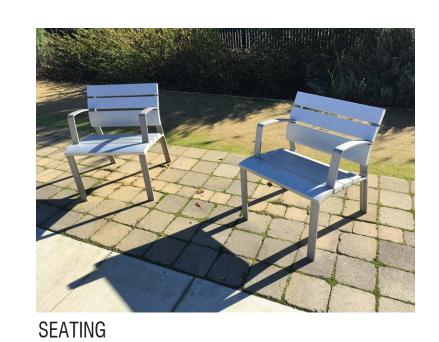

### FURNISHINGS AND MATERIALS

WALL TREATMENT OPTION (A)

WOOD SCREEN FENCE AND GATE

WALL TREATMENT OPTION (B)