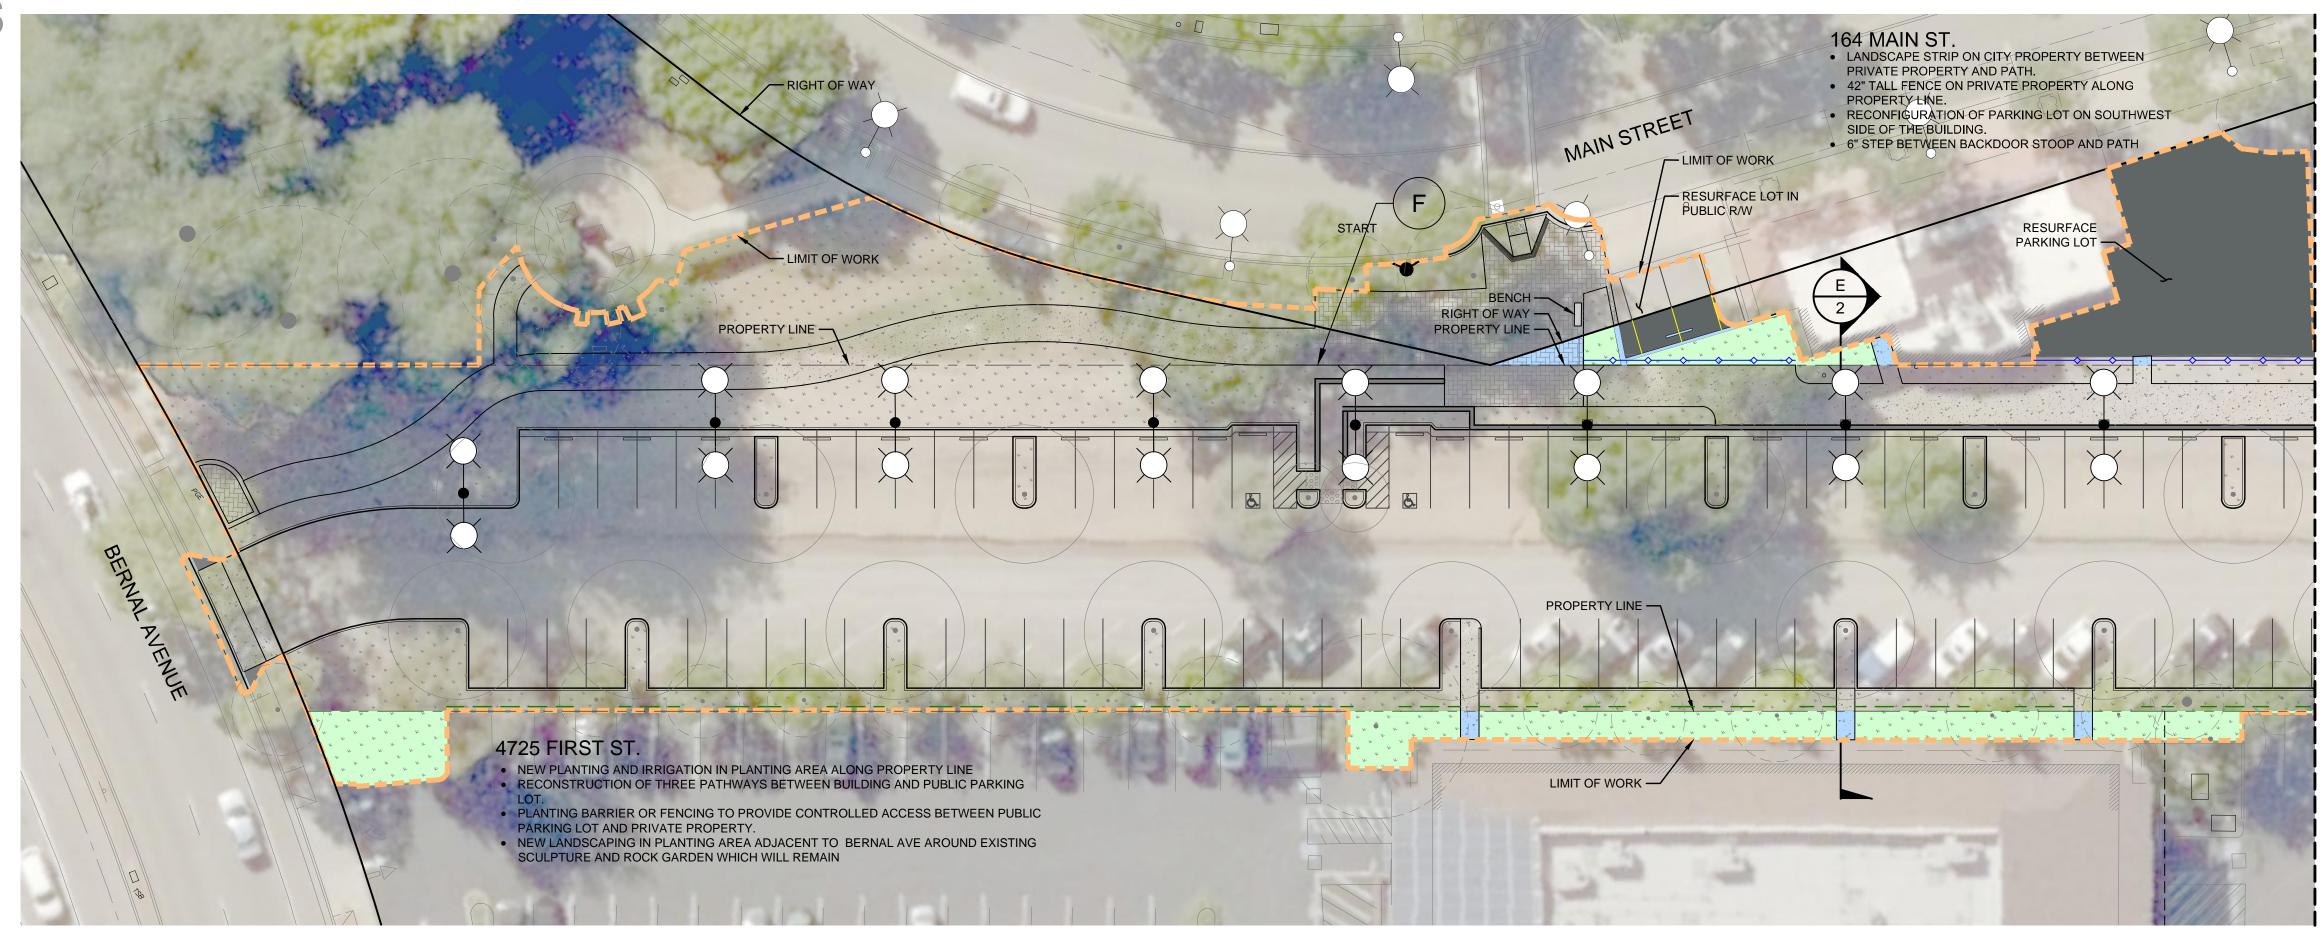

#### LEGEND SITE BOUNDARY PROPERTY LINE RIGHT OF WAY EASEMENT LIMIT OF WORK PROPOSED LANDSCAPING AND IRRIGATION ON PRIVATE PROPERTY PROPOSED HARDSCAPE (CURB, CONCRETE, PAVERS, WHEEL STOPS) ON PRIVATE PROPERTY PROPOSED ASPHALT ON PRIVATE PROPERTY PROPOSED STRIPING ON PRIVATE PROPERTY IRON FENCE

\_\_\_\_\_

WOOD FENCE

2, SECTION G,

OPTIONS 1 & 2)

BARRIER (SEE SHEET

NOTE: DRAWING IS PRELIMINARY AND SUBJECT TO CHANGE