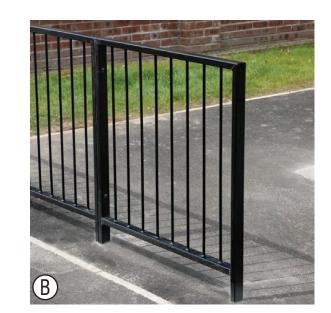

### FURNISHINGS AND MATERIALS

WALL TREATMENT OPTION (A)

WOOD SCREEN FENCE AND GATE

WALL TREATMENT OPTION (B)