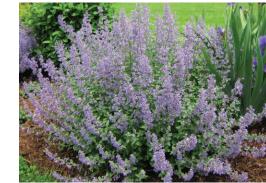

### PLANT PALETTE

'MOONSHINE'

'CREME DE MINT'

LOROPETALUM CHINENSE 'RAZZLEBERRY'

ANIGOZANTHOS 'RUBY VELVET'

LOMANDRA 'BREEZE'

NEPETA RACEMOSA 'WALKER'S LOW'

CHONDROPETALUM TECTORUM 'EL CAMPO'