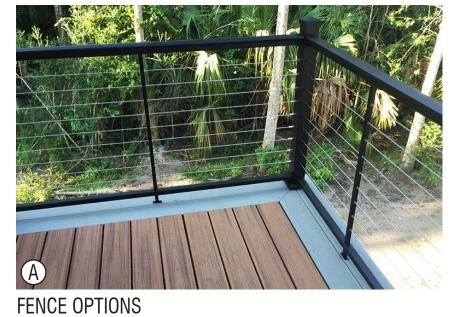

### FURNISHINGS AND MATERIALS

WALL TREATMENT OPTION (A)

WOOD SCREEN FENCE AND GATE

WALL TREATMENT OPTION (B)