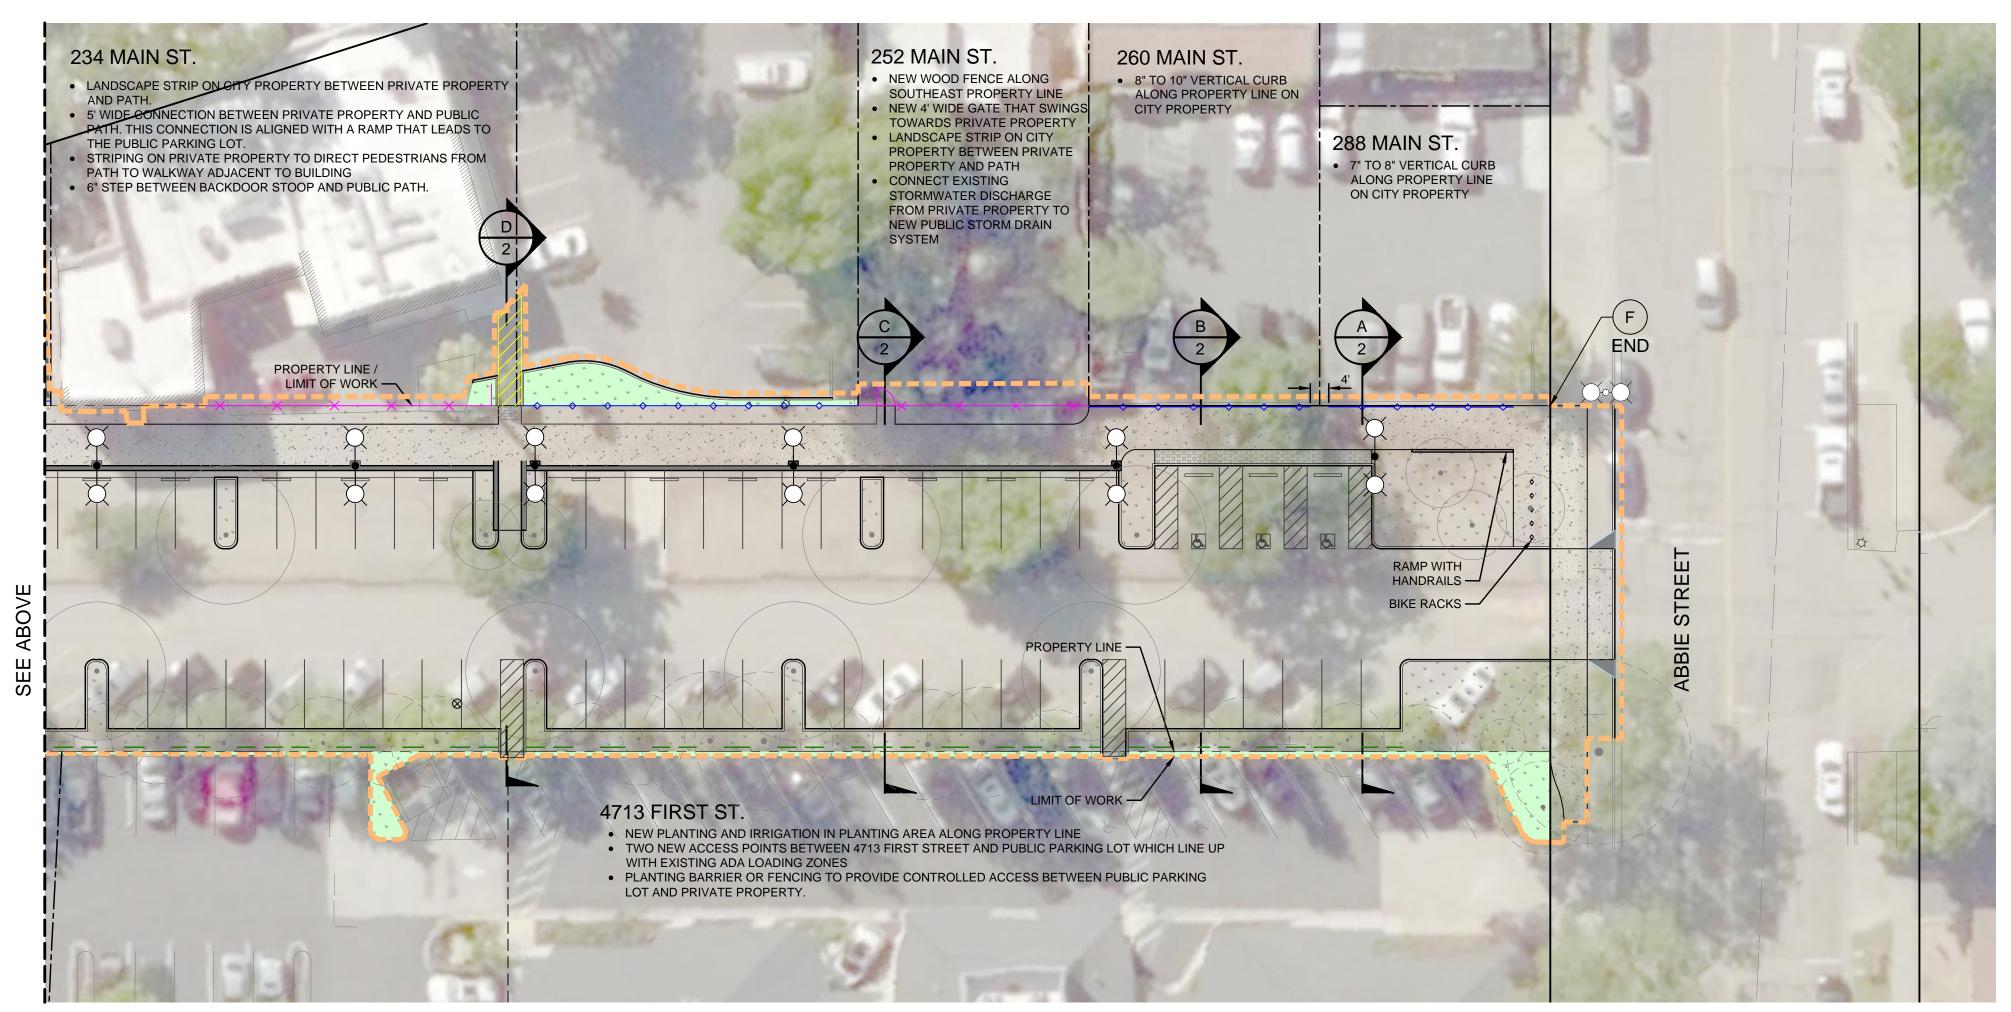

#### LEGEND SITE BOUNDARY PROPERTY LINE RIGHT OF WAY EASEMENT LIMIT OF WORK PROPOSED LANDSCAPING AND IRRIGATION ON PRIVATE PROPERTY PROPOSED HARDSCAPE (CURB, CONCRETE, PAVERS, WHEEL STOPS) ON PRIVATE PROPERTY PROPOSED ASPHALT ON PRIVATE PROPERTY PROPOSED STRIPING ON PRIVATE PROPERTY IRON FENCE

\_\_\_\_\_

WOOD FENCE

2, SECTION G,

OPTIONS 1 & 2)

BARRIER (SEE SHEET

NOTE: DRAWING IS PRELIMINARY AND SUBJECT TO CHANGE