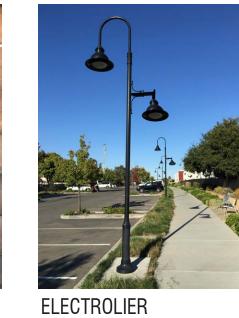

### FURNISHINGS AND MATERIALS

WALL TREATMENT OPTION (A)

WOOD SCREEN FENCE AND GATE

WALL TREATMENT OPTION (B)