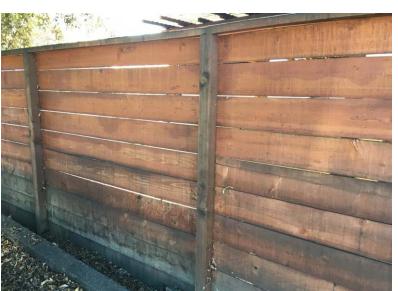

### FURNISHINGS AND MATERIALS

WALL TREATMENT OPTION (A)

WOOD SCREEN FENCE AND GATE

WALL TREATMENT OPTION (B)