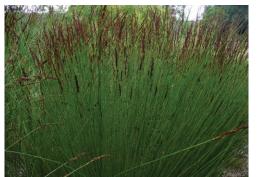

### PLANT PALETTE

'MOONSHINE'

'CREME DE MINT'

LOROPETALUM CHINENSE 'RAZZLEBERRY'

ANIGOZANTHOS 'RUBY VELVET'

LOMANDRA 'BREEZE'

NEPETA RACEMOSA 'WALKER'S LOW'

CHONDROPETALUM TECTORUM 'EL CAMPO'