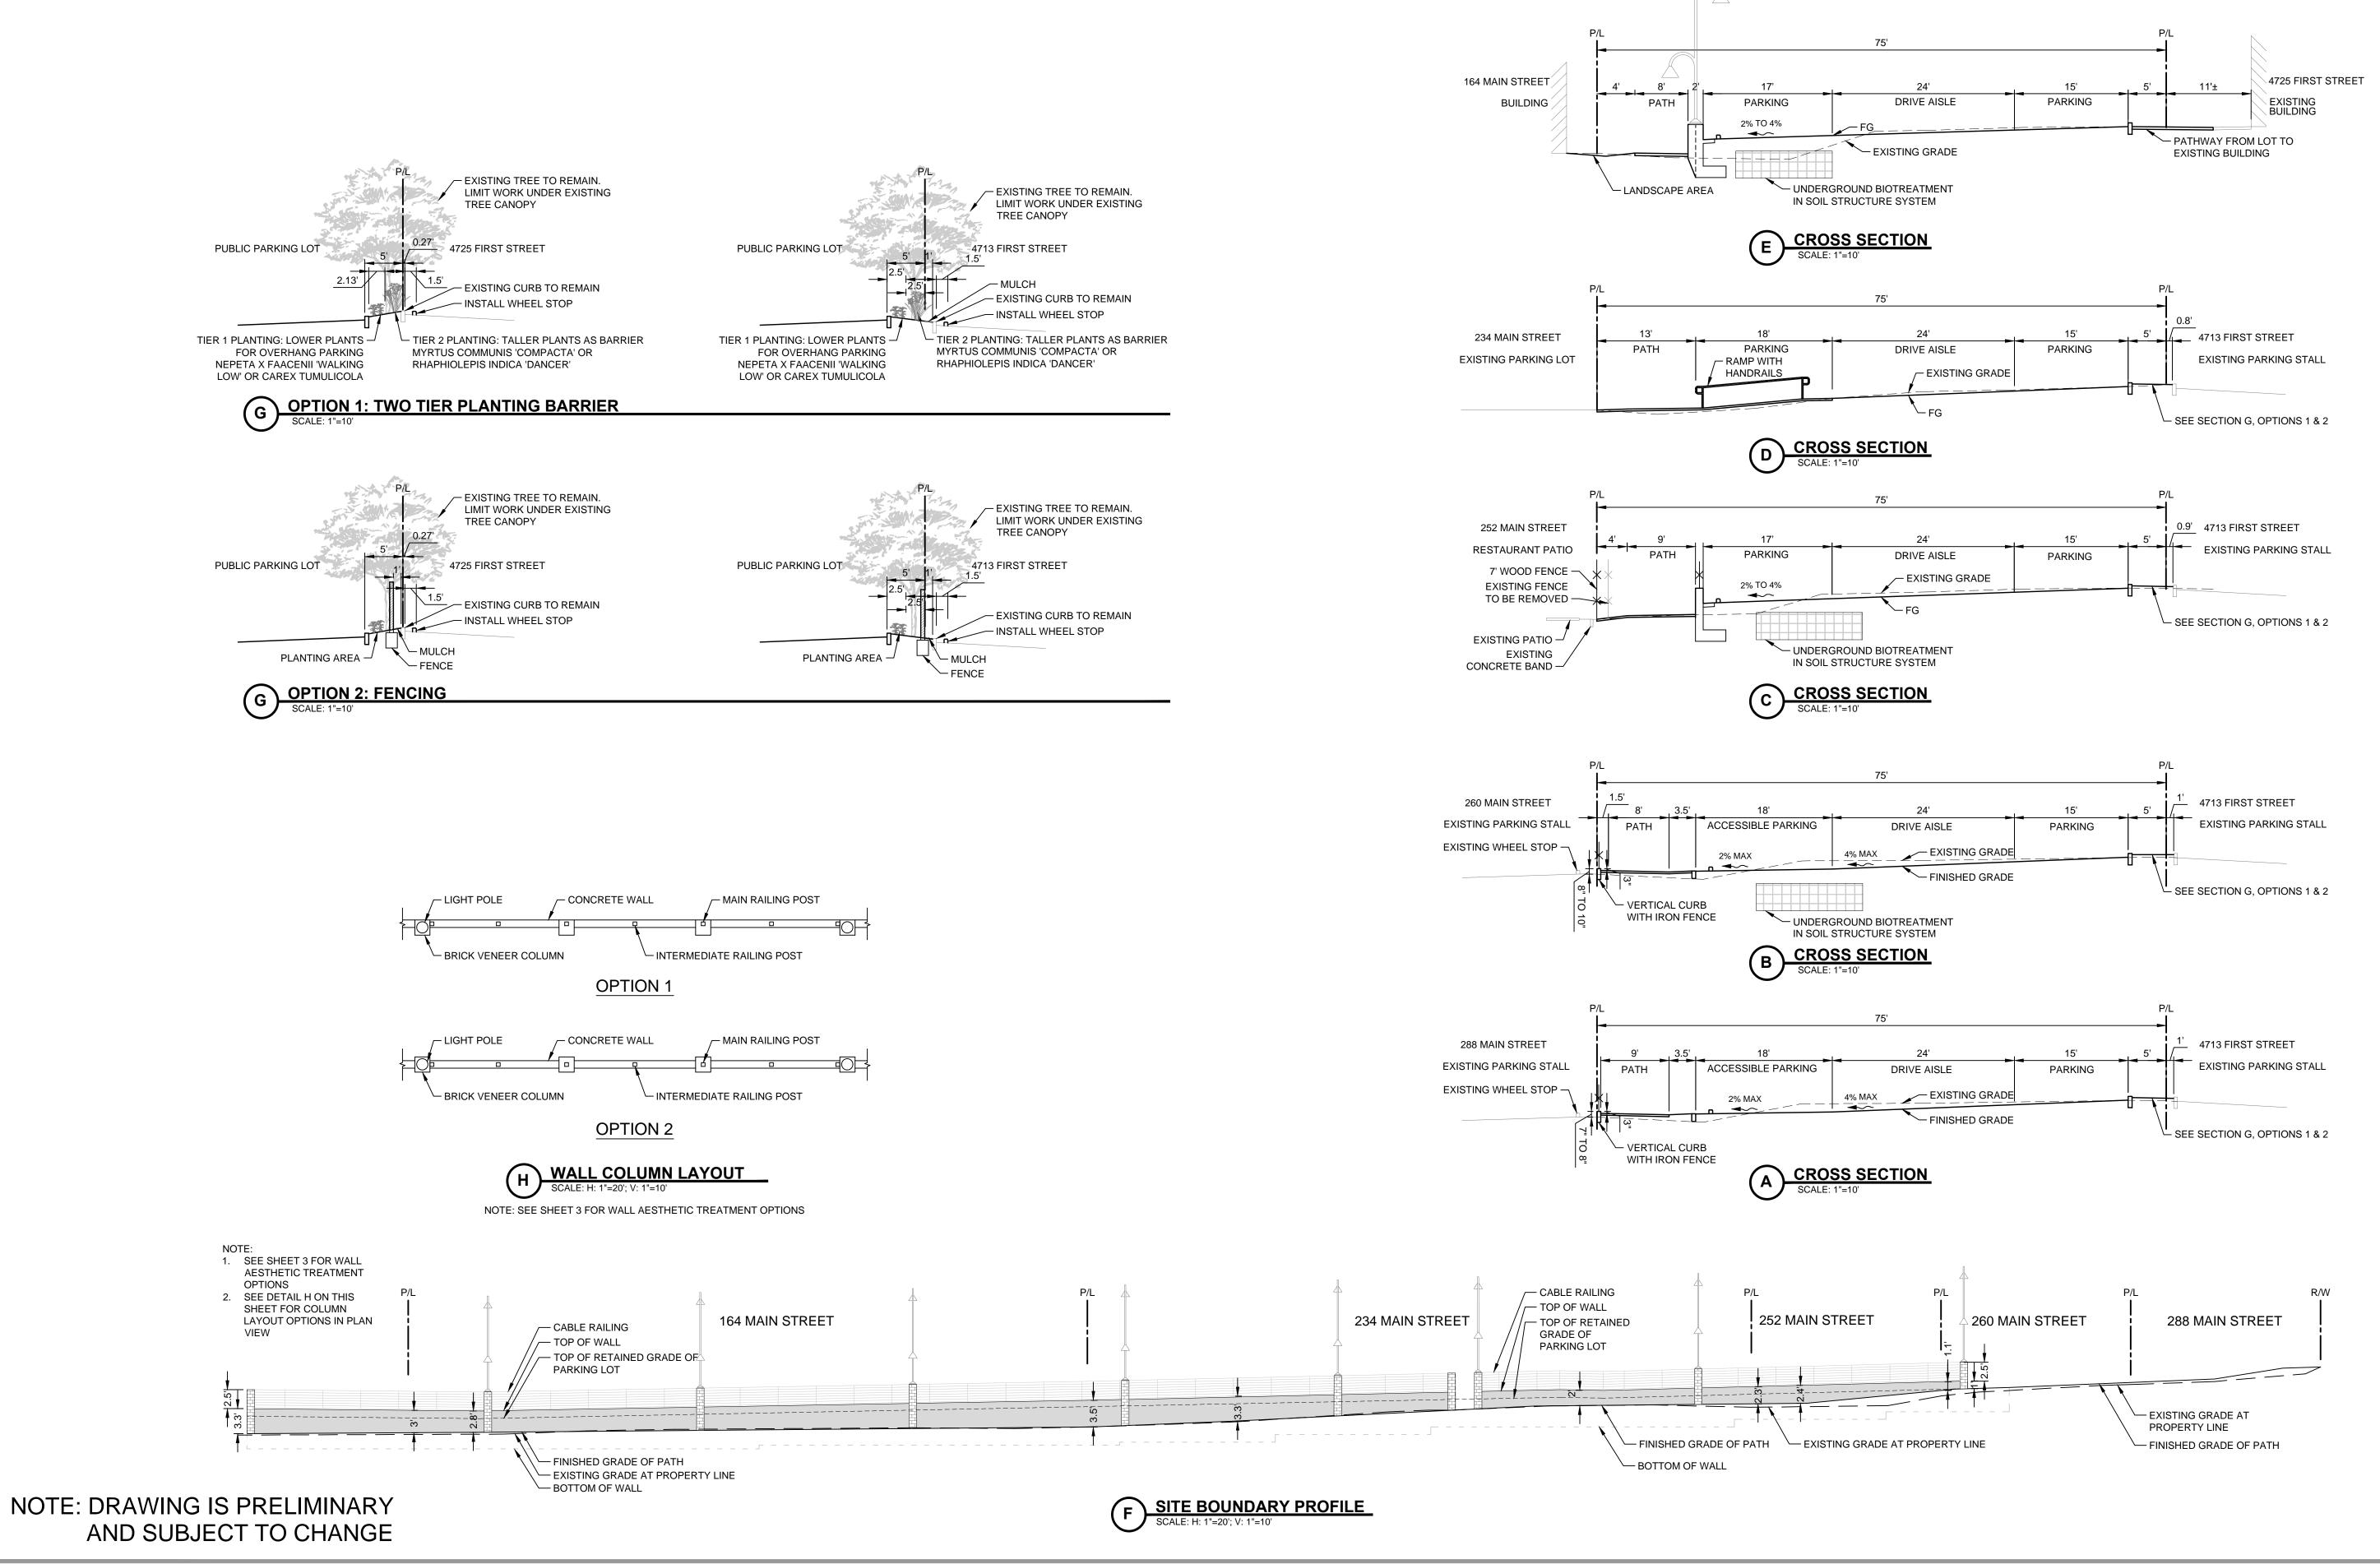

## CITY OF PLEASANTON DOWNTOWN PARKING LOT

CROSS SECTIONS

### SECTIONS (See Sheet 2 for Plan View)

E ILLUSTRATIVE SECTION

NOT TO SCALE

D ILLUSTRATIVE SECTION

NOT TO SCALE

C ILLUSTRATIVE SECTION

NOT TO SCALE

\_\_\_\_\_

WOOD FENCE

2, SECTION G,

OPTIONS 1 & 2)

BARRIER (SEE SHEET

NOTE: DRAWING IS PRELIMINARY AND SUBJECT TO CHANGE